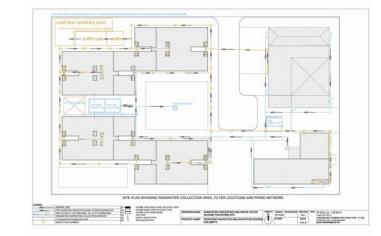

BISWAS HOUSE Location: Kolkata, West Bengal Project type: Urban residence Client: Dr. Biswas Area: 3,000 sq. ft. Project Status: Ongoing

WATER AND SANITATION SCHEME Location: Bangalore Project type: Consultancy for water management design Client: Building Material and Technology Promotion Council of India, Govt. of India. Year of project: 2010