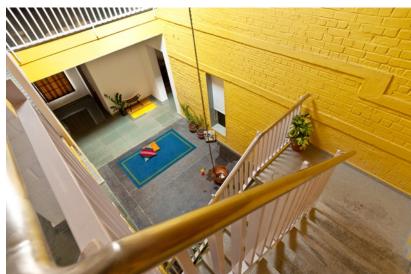

#### MIXED USE BUILDING

Location: Pune-Ahmednagar road, Ranjangaon. Project type: Building redesign, Duplex interiors Clients: Mr. Gajendra Shete Area: 5,000 sq. ft. Project cost: ₹ 70,00,000/-Year of completion: 2018