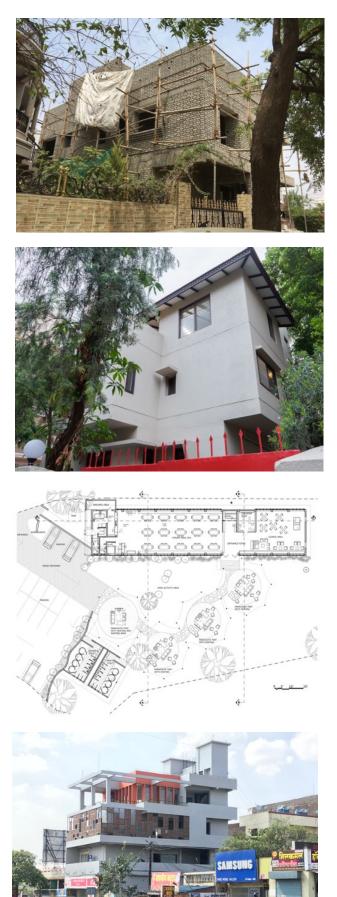

HOUSE IN SHUKRAVAR PETH Location: Off Bajirao road,Pune Project type: Family residence Clients: Sharad Lodhi and Anagha Chaphalkar Area: 6,000 sq. ft. Project cost: ₹ 1,50,00,000/-Year of completion: 2018

#### MIXED USE BUILDING

Location: Pune-Ahmednagar road, Ranjangaon. Project type: Building redesign, Duplex interiors Clients: Mr. Gajendra Shete Area: 5,000 sq. ft. Project cost: ₹ 70,00,000/-Year of completion: 2018