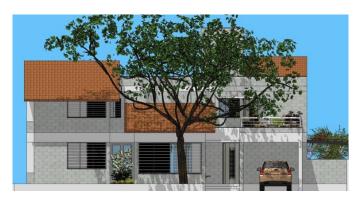

HOUSE IN SHUKRAVAR PETH Location: Off Bajirao road,Pune Project type: Family residence Clients: Sharad Lodhi and Anagha Chaphalkar Area: 6,000 sq. ft. Project cost: ₹ 1,50,00,000/-Year of completion: 2018