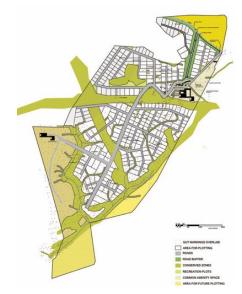

AASTHA PROPERTY PLANNING Location: Murbad, Thane Project type: Planning for plotted layout Clients: Aastha properties, Oikos ecological land management Area: 65 Acres Year of project: 2013

HOUSE AT KHANDWA Location: Khandwa, Madhya Pradesh Project type: Family residence Client: Dr. Vishal Shrivastava Area: 3,000 sq. ft. Project cost: ₹ 80,00,000/-