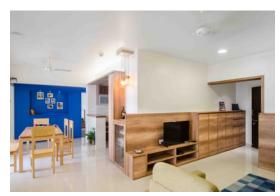

HOUSE IN SHUKRAVAR PETH Location: Off Bajirao road,Pune Project type: Family residence Clients: Sharad Lodhi and Anagha Chaphalkar Area: 6,000 sq. ft. Project cost: ₹ 1,50,00,000/-Year of completion: 2018