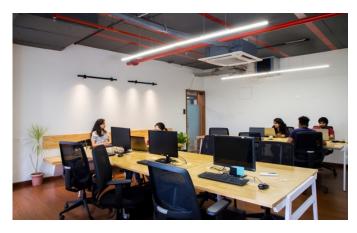

WADEKAR HOUSE Location: Pradhikaran Project type: Apartment redesign Client: Manasi and Jayesh Wadekar. Area: 1,500 sq. ft. Project cost: ₹ 25,00,000

MARKETING AND SALES OFFICE Location: Derron heights, Baner, Pune Project type: Office interior Client: Prodigitas pvt.ltd Area: 700 sq. ft. Project cost: ₹ 15,00,000