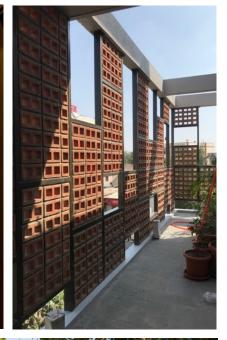

VISITORS CENTRE FOR ADVENTURE TOURISM Location: Sutarwadi, Kundalika Project type: An Activity centre for tourists Clients: Foliage Outdoors Area: 2,000 sq. ft. Year of project: 2015