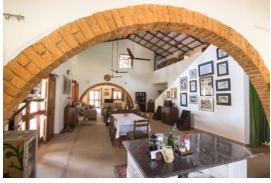

#### **NOTABLE PROJECTS**

SAALBAN Location: Kanha National Park, Baihar, Madhya Pradesh Project type: Residence/Home stay Clients: Sheema and Anirudha Mookerjee Area: 5,000 sq. ft. Project cost: ₹ 50,00,000/-Year of completion: 2016