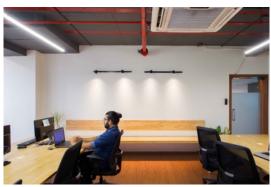

WADEKAR HOUSE Location: Pradhikaran Project type: Apartment redesign Client: Manasi and Jayesh Wadekar. Area: 1,500 sq. ft. Project cost: ₹ 25,00,000

MARKETING AND SALES OFFICE Location: Derron heights, Baner, Pune Project type: Office interior Client: Prodigitas pvt.ltd Area: 700 sq. ft. Project cost: ₹ 15,00,000