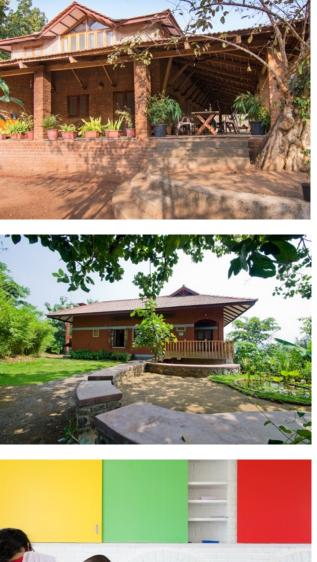

#### **NOTABLE PROJECTS**

SAALBAN Location: Kanha National Park, Baihar, Madhya Pradesh Project type: Residence/Home stay Clients: Sheema and Anirudha Mookerjee Area: 5,000 sq. ft. Project cost: ₹ 50,00,000/-Year of completion: 2016